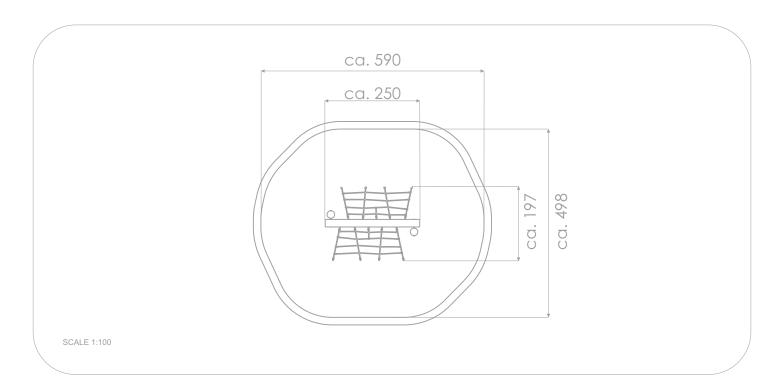

## INFORMATION ABOUT THE PRODUCT

| Dimensions                              | ca. 197 x 250 cm |
|-----------------------------------------|------------------|
| Safety zone                             | ca. 498 x 590 cm |
| Safety zone area                        | ca. 25 m²        |
| Overall height                          | ca. 180 cm       |
| Free fall height                        | ca. 180 cm       |
| Amount of users                         | 6 person         |
| Product complies with EN 1176-1:2017-12 | YES              |
| Availability of spare parts             | YES              |
| Age range                               | 3-12             |
| A                                       | . h f            |

According to EN 1176-1:2017-12 norm, the product requires applying a safety surface according to the product's free fall height.

Visualisation is for reference only, actual appearance may vary.

8123