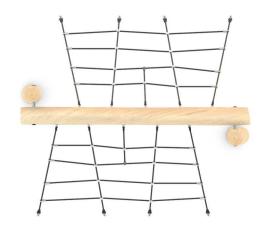

## INFORMATION ABOUT THE PRODUCT

| Dimensions                              | ca. 197 x 250 cm |
|-----------------------------------------|------------------|
| Safety zone                             | ca. 498 x 590 cm |
| Safety zone area                        | ca. 25 m²        |
| Overall height                          | ca. 180 cm       |
| Free fall height                        | ca. 180 cm       |
| Amount of users                         | 6 person         |
| Product complies with EN 1176-1:2017-12 | YES              |
| Availability of spare parts             | YES              |
| Age range                               | 3-12             |
| A                                       | . h f            |