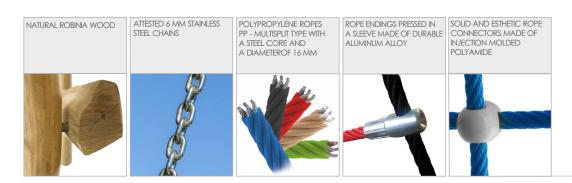

| ca. 498 x 590 cm |
| Safety zone area                        | ca. 25 m²        |
| Overall height                          | ca. 180 cm       |
| Free fall height                        | ca. 180 cm       |
| Amount of users                         | 6 person         |
| Product complies with EN 1176-1:2017-12 | YES              |
| Availability of spare parts             | YES              |
| Age range                               | 3-12             |
| A                                       | . h f            |

According to EN 1176-1:2017-12 norm, the product requires applying a safety surface according to the product's free fall height.

Visualisation is for reference only, actual appearance may vary.









8123

## **ROBINIA PLAY**





## MATERIALS: