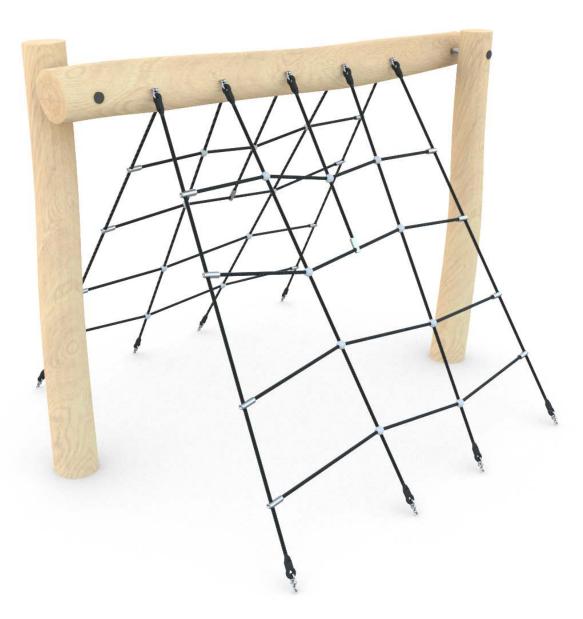

## INFORMATION ABOUT THE PRODUCT

| Dimensions                              | ca. 197 x 250 cm |
|-----------------------------------------|------------------|
| Safety zone                             | ca. 498 x 590 cm |
| Safety zone area                        | ca. 25 m²        |
| Overall height                          | ca. 180 cm       |
| Free fall height                        | ca. 180 cm       |
| Amount of users                         | 6 person         |
| Product complies with EN 1176-1:2017-12 | YES              |
| Availability of spare parts             | YES              |
| Age range                               | 3-12             |
| A                                       | . h f            |